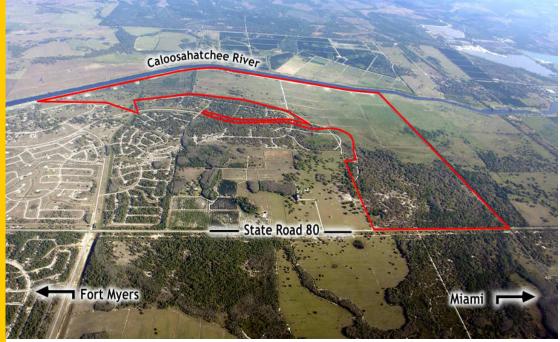

# PRIME DEVELOPMENT PROPERTY 1278 +/- ACRES ON THE INTRACOASTAL CALOOSAHATCHEE RIVER & SR 80

## State Road 80 LaBelle, Florida

**Directions:** From easterly LaBelle City Limits, continue on SR 80 east 5 1/2 miles to subject on North side of SR 80.

<u>Legal Description</u>: Survey and exact legal available by request.

<u>Waterfront:</u> 2 1/2 miles on the Intracoastal Waterway AKA Caloosahatchee River

<u>Highway:</u> 3/4 mile on SR 80

<u>Acreage:</u> 1278, more or less

#### AN INVESTMENT FOR A PROFITABLE FUTURE!

If you are an investor or developer with vision, this centrally located intracoastal waterway and highway tract is the landmark opportunity that you have been waiting for!!! One of the few large riverfront tracts available, this 1278 +/- acre gem offers 2 1/2 miles of Caloosahachee River frontage and 3/4 mile of State Road 80 Frontage! And what an ideal location: 30 miles from Fort Myers, 45 miles from Naples; 90 miles from West Palm Beach; and 120 miles from both Tampa and Miami. Land use combines agriculture, recreational, and development potential. Besides the superior river and highway frontage, this property has entitlements underway, a huge plus for the astute builder or developer and an additional bonus for the long term investor. <u>CALL FOR FULL INFORMATION PACKAGE</u>.